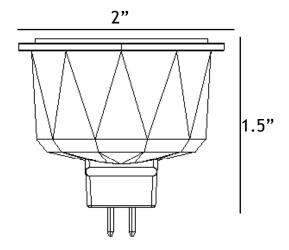

| Proiect Name | Date |
|--------------|------|
|              |      |

Type or Model \_\_\_\_\_\_Qty\_\_\_\_\_

# **AMP® Low Voltage Landscape Lighting**

Single Source LED MR16 Color Lamp- MR16-35-RGBCW1

## **PRODUCT DESCRIPTION**

Introducing the first ever VOLT® RGBCW LED MR16 bulb – our first replaceable color-changing LED bulb. Effortlessly choose from a wide spectrum of colors, adjust the brightness, control the color temperature (warm 2200K to crisp, bright 4000K), or set up to 6 zones all through the RF remote (sold separately).

Ideal for applications where balanced, multi-colored illumination is desired. Designed and optimized to fit all current MR16 fixtures.

#### **PRODUCT DIMENSIONS**





### **SPECIFICATIONS**

**▶ Input Voltage:** 11-16V, 50/60Hz AC

**▶ Beam Angles:** 38° or 60° beam spreads

Correlated Color Temperature (CCT): 2200K, 2700K, 3000K. 4000K

**▶ Color Rendering Index (CRI):** > 80

▶ Operating Voltage: 12VAC

**▶ Powered by:** AMP's Low Voltage Transformer

Watts: 6W

▶ Lumens: 260 at 2200K | 300 at 4000K | 25 at Red | 80 at Green | 20 at Blue

#### **FEATURES & BENEFITS**

- ▶ Replacements for 35W Halogen MR16 lamps
- ▶ 38° or 60° beam spreads
- ▶ Requires AMP® RF Remote Control (sold separately) for usage. One remote controls all AMP® RGBCW lamps.
- Designed and optimized for compatibility with all current MR16 fixtures.
- ▶ RGB + Cool White to Warm White
- Dimmable

#### **WARRANTY**

Residential: Lifetime Warranty Commercial: 10-Year Warranty